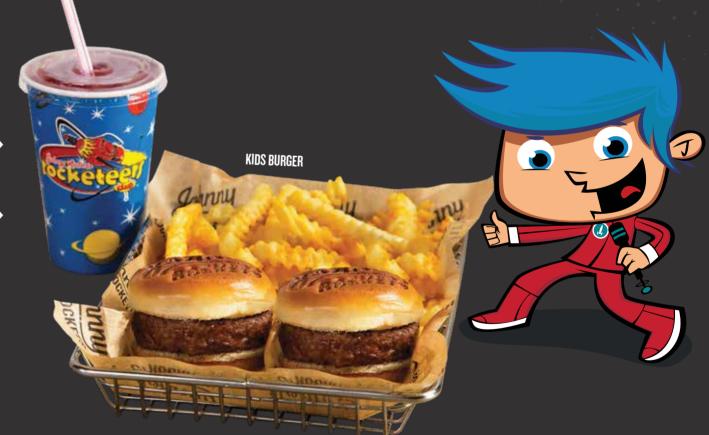

KIDS HAMBURGERS

47.00

Dois mini-burgers servidos com mostarda, maionese e ketchup. Two mini-burgers served with mustard, mayonnaise and ketchup.

Seis pedaços de peito de frango empanados com molho à escolha. Six pieces breaded chicken breast served with your choice of sauce.