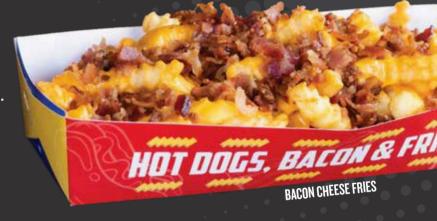

American Fries topped with cheddar and bacon.

Dez filés de frango empanados e fritos, e

acompanhados de maionese verde.

French fries with a side of green mayo.

**BACON CHEESE FRIES** 

**CHICKEN SUPREME** 

CHOCOLATE